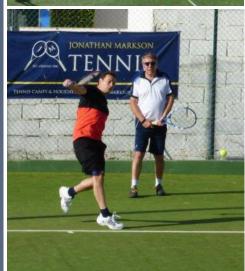

## Technical Clinics

Technical Clinics are for players looking to develop their technical and tactical knowledge of the game. Each day focuses on a specific element of the game (e.g. Serve and Return).

- 5 hours of intensive coaching each day
- 10:00 16:00
- · Warm up and warm down sessions
- Morning technical demonstration
- Video analysis (On-court)
- 1 to 6 per group
- All players grouped according to age and ability
- Available at Barn Elms (Barnes, London), Rocks Lanes (Fulham, London) and Oxford (April & May Weeks Only)