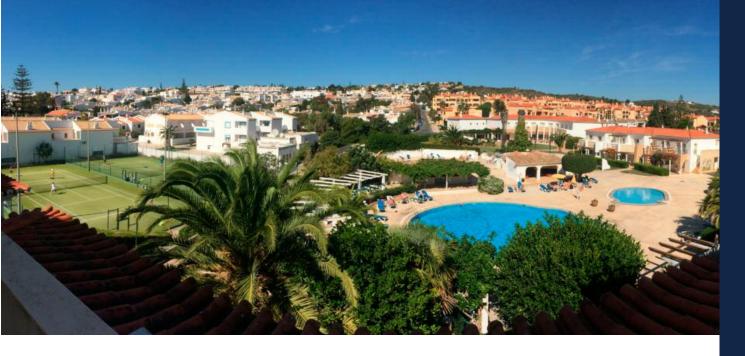

## TENNIS HOLIDAYS YOU'LL LOVE

Welcome to the Jonathan Markson Tennis - Single Player Weeks. Our very popular weeks are for players looking for a week of tennis in a sunny climate with players of a similar level! Coaching takes place in the morning leaving the afternoons free for more tennis or a bit of sightseeing.

## Single Players' Weeks (Advanced) - Algarve

A social tennis week for advanced players in our No.1 tennis and beach location, Praia da Luz - Algarve.

Our experienced coaching team, Luis and Ricardo, have created a specialised training programme which combines advanced technical drills and tactical play. The week culminates in an afternoon tournament (optional) with prize giving and a well deserved dinner for all players and coaches.

- Tennis courts are in Baia da Luz complex & Luz Bay Hotel
- Nearest airport Faro (1hr drive)
- Shuttle, car hire and taxi service available

| Dates       | 1 person       | 1 person |
|-------------|----------------|----------|
|             | Self-Catering* | B&B      |
| 3 - 9 March | £630 pp        | £570 pp  |
| 6 - 12 Oct  | £760 pp        | £650 pp  |