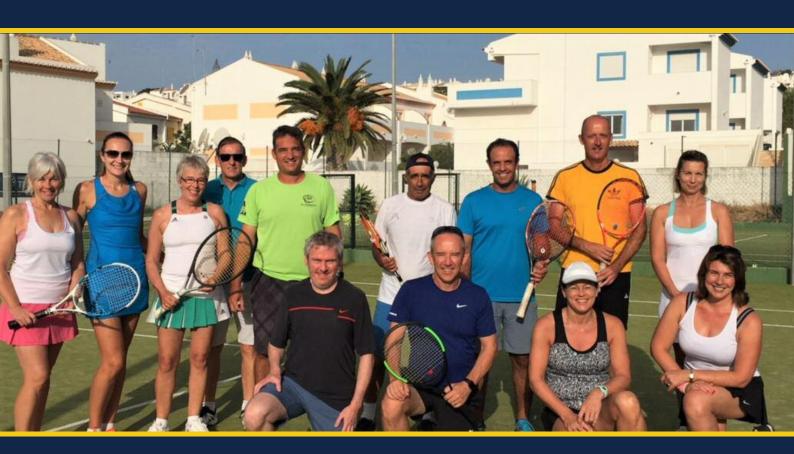

## TENNIS HOLIDAYS YOU'LL LOVE

Welcome to the Jonathan Markson Tennis - Single Player Weeks. Our very popular weeks are for players looking for a week of tennis in a sunny climate with players of a similar level! Coaching takes place in the morning leaving the afternoons free for more tennis or a bit of sightseeing.

Don't forget - we also offer tennis holidays in any week of the year at our venues so please contact us if you can't find a date that works for you.

**The Jonathan Markson Tennis Team** 