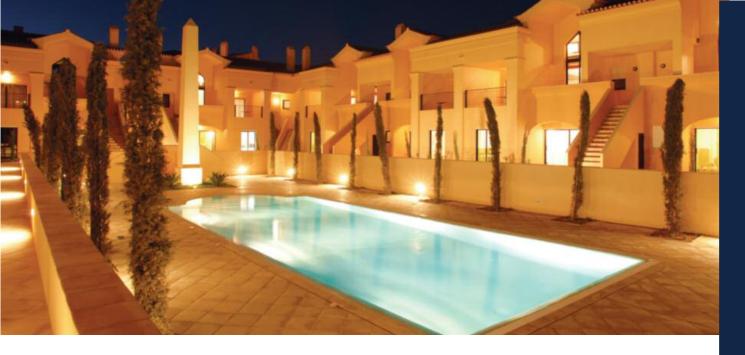

## Baia da Luz - Algarve

Located in the east of the village of Praia da Luz, within walking distance of the beach and the town center, Baia da Luz is a extremely popular with all our guests

Baia is 5 minutes walk from the beach and centre of town

- 1/2/3 bedroom modern apartments
- Tennis courts on site
- Cafe, restaurant and pool bar
- 2 swimming pools
- Wifi in bar area